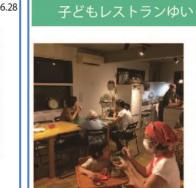

# 子どもレストランゆい

## 2023.6.28

今回はお気に入りの調味料を 中心に提供いただきました。 麦みそ・丸大豆醤油・ケチャップ 出し昆布・米酢・よつばバター 国産薄力粉・梅干し 他

2023.10.25

看板のお手伝い

子どもレストランゆい

2024.2.28