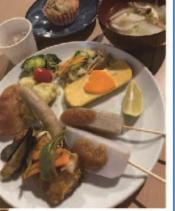

### 【感想・意見・要望など】

季節感のある食卓やテーマのある献立をと思いながら作っています。一緒に来る保護者に、家では忙しくて手間をかけられないけ ど、「なつかしい、うれしい、おいしい」などの言葉をもらうと、やった甲斐を感じます。予備野菜をフードパントリーとして取り 組んでいますが、利用される皆さんはとても喜んでいます。生鮮食品の配布は少ないと思いまので、とても喜ばれます。